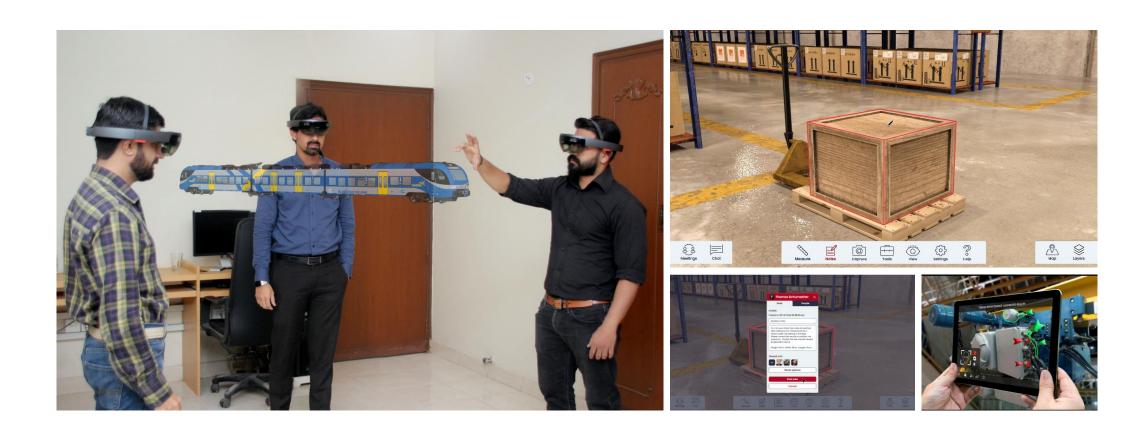

## **Adastra Success Stories**

Adastra has successfully architected / implemented Azure Modernization solutions for > 150 organizations in the last 24 months. Select clients:









































































## **Digital Twins**





3 Data connecting the two



1 Physical System

2 Digital Representation

4





- Reduced Operational Risks
- Enhanced Asset Reliability and Safety
- Reduced Waste (materials & manpower)
- Improved Process Quality



## **Use Case 1**

**Industrial Salt Manufacturing Plant** 



## **Use Case 2**

**Power Transmission** 





## **Use Case 3**

Hydro Power Plant





# **Digital Twins**

Virtual Reality / Augmented Reality



## **Virtual Reality Scenarios**





## **Augmented Reality Scenarios**





**Getting Started** 



## **Methodology / Approach**



Coverage of complete migration lifecycle